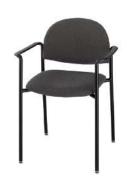

#### **BOOTH FURNITURE PACKAGE 1**

- One 6' or 4' black draped table (Please refer to the enclosed Booth Package Form to indicate your table size preference. A 6' table will be provided if the form is not submitted.)
- Two Black Diamond Arm Chairs.