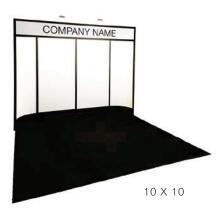

#### **BOOTH EQUIPMENT**

Each 10'X10' booth will be set with 8' high black back drape, 3' high black side dividers, a 7"X44" one-line identification sign and a wastebasket.

Nightly cleaning, electrical and internet service will also be provided.

#### **EXHIBIT HALL CARPET**

All aisles and booths will be carpeted in existing hotel carpet.