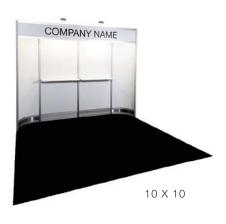

#### **BOOTH EQUIPMENT**

Each 10'X10' booth will be set with 8' high black back drape, 3' high black side dividers, a 7"X44" one-line identification sign and a wastebasket.

Nightly cleaning, electrical and internet service will also be provided.

#### **EXHIBIT HALL CARPET**

All aisles and booths will be carpeted in existing hotel carpet.