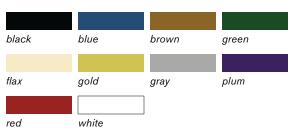

#### **BOOTH EQUIPMENT**

Each 10'X10' booth will be set with 8' high black back drape, 3' high black side dividers, a 7"X44" one-line identification sign and a wastebasket.

Nightly cleaning, electrical and internet service will also be provided.

#### **BOOTH FURNITURE PACKAGE 1**

- One 6' or 4' black draped table (Please refer to the enclosed Booth Package Form to indicate your table size preference. A 6' table will be provided if the form is not submitted.)
- Two Black Diamond Arm Chairs.

#### **BOOTH FURNITURE PACKAGE 2**

- One Black Bistro Table (42" x 36" diameter)
- Two Black Diamond Stools.