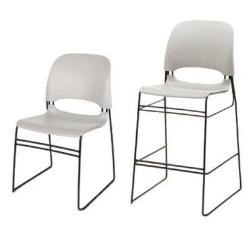

#### **BOOTH FURNITURE PACKAGE 1**

- One 6' or 4' black draped table (Please refer to the enclosed Booth Package Form to indicate your table size preference. A 6' table will be provided if the form is not submitted.)
- Two Black Diamond Arm Chairs.

#### **BOOTH FURNITURE PACKAGE 2**

- One Black Bistro Table (42" x 36" diameter)
- Two Black Diamond Stools.