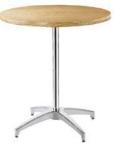

#### **BOOTH FURNITURE PACKAGE 2**

- One Black Bistro Table (42" x 36" diameter)
- Two Black Diamond Stools.