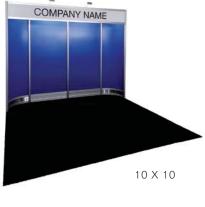

#### **BOOTH EQUIPMENT**

Each 10'X10' booth will be set with 8' high black back drape, 3' high black side dividers, a 7"X44" one-line identification sign and a wastebasket.

Nightly cleaning, electrical and internet service will also be provided.

#### **EXHIBIT HALL CARPET**

All aisles and booths will be carpeted in existing hotel carpet.