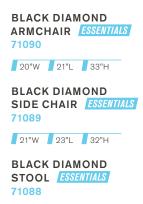

#### **BOOTH FURNITURE PACKAGE 1**

- One 6' or 4' black draped table (Please refer to the enclosed Booth Package Form to indicate your table size preference. A 6' table will be provided if the form is not submitted.)
- Two Black Diamond Arm Chairs.

#### **BOOTH FURNITURE PACKAGE 2**

- One Black Bistro Table (42" x 36" diameter)
- Two Black Diamond Stools.