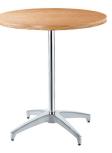

#### **BOOTH FURNITURE PACKAGE 2**

- (1) black bistro table (42" x 36" diameter)
- (2) black diamond stools