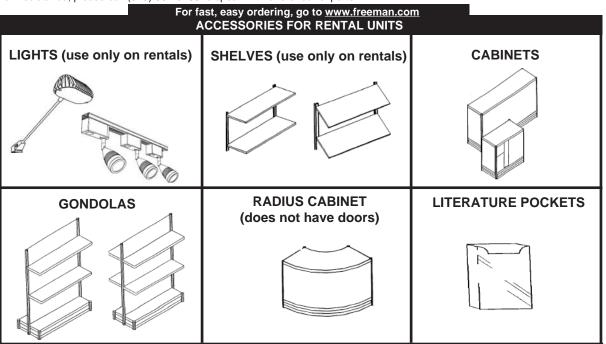

#### **BOOTH EQUIPMENT**

Each 8' x 10' booth will be set up with 8' high black back drape, 3' high black side dividers, (1) wastebasket, daily vacuuming, electrical and a 7" x 44" one-line identification sign.

#### **BOOTH FURNITURE PACKAGE 1**

- (1) 6' or 4' black draped table (Please refer to the enclosed Booth Package Form to indicate your table size preference. A 6' table will be provided if the form is not submitted.)
- (2) black diamond arm chairs

#### **BOOTH FURNITURE PACKAGE 2**

- (1) black bistro table (42" x 36" diameter)
- (2) black diamond stools