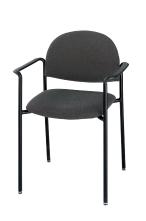

#### **BOOTH FURNITURE PACKAGE 1**

- (1) 6' or 4' black draped table (Please refer to the enclosed Booth Package Form to indicate your table size preference. A 6' table will be provided if the form is not submitted.)
- (2) black diamond arm chairs

## **Booth Package Includes:**

- 1 Black Draped Table (Please indicate table size)
- 2 Black Diamond Arm Chairs
- 1 Wastebasket

Nightly Cleaning

| Table : | size choice: (Choose one) |
|---------|---------------------------|
| 4'      | or 6'                     |
|         |                           |