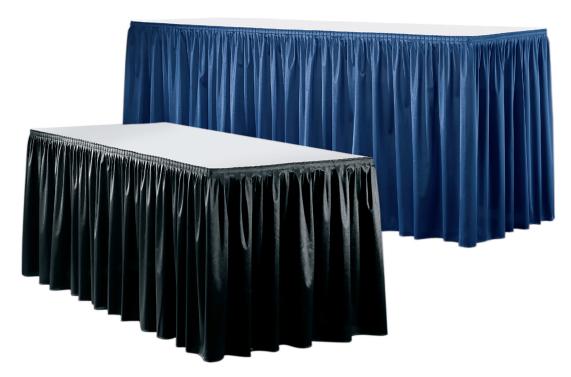

#### **BOOTH FURNITURE PACKAGE 1**

- (1) 6' or 4' black draped table (Please refer to the enclosed Booth Package Form to indicate your table size preference. A 6' table will be provided if the form is not submitted.)
- (2) black diamond arm chairs

## **Booth Package Includes:**

- 1 Black Draped Table (Please indicate table size)
- 2 Black Diamond Arm Chairs
- 1 Wastebasket

Nightly Cleaning

| Table : | size choice: (Choose one) |
|---------|---------------------------|
| 4'      | or 6'                     |
|         |                           |