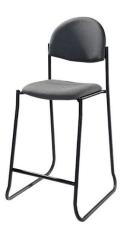

#### **BOOTH FURNITURE PACKAGE 2**

- (1) black bistro table (42" x 36" diameter)
- (2) black diamond stools