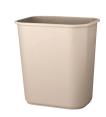

#### **BOOTH EQUIPMENT**

Each 8' x 10' booth will be set up with 8' high black back drape, 3' high black side dividers, (1) wastebasket, daily vacuuming, electrical and a 7" x 44" one-line identification sign.

## **Booth Package Includes:**

- 1 Black Draped Table (Please indicate table size)
- 2 Black Diamond Arm Chairs
- 1 Wastebasket

Nightly Cleaning

| Table : | size choice: (Choose one) |
|---------|---------------------------|
| 4'      | or 6'                     |
|         |                           |