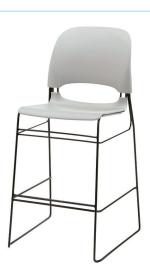

#### **BOOTH FURNITURE PACKAGE 2**

- (1) black bistro table (42" x 36" diameter)
- (2) black diamond stools