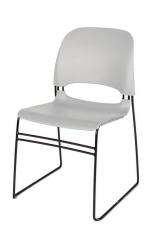

#### **BOOTH FURNITURE PACKAGE 1**

- (1) 6' or 4' black draped table (Please refer to the enclosed Booth Package Form to indicate your table size preference. A 6' table will be provided if the form is not submitted.)
- (2) black diamond arm chairs

## **Booth Package Includes:**

- 1 Black Draped Table (Please indicate table size)
- 2 Black Diamond Arm Chairs
- 1 Wastebasket

Nightly Cleaning

| Table : | size choice: (Choose one) |
|---------|---------------------------|
| 4'      | or 6'                     |
|         |                           |